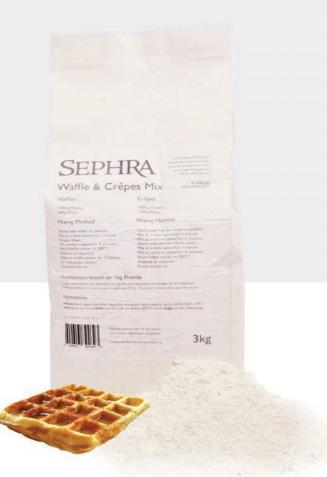

## Waffle Ready Mix - 3Kg Bag

Bake your Kant waffles directly in front of your customers in a time of little as one minute. With the easy-to-use 'Waffle Ready Mix' : Just mix it with water and you'll have delicious waffles your customers just cant get enough of.