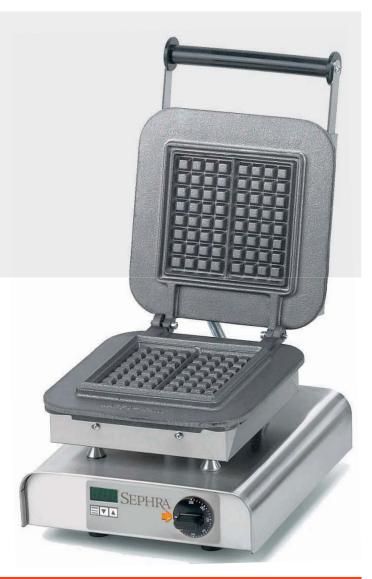

# SEPHRA® Sephra Kant Waffle Maker

This waffle machine makes waffles similar to the brussels waffle, however the Kant waffle is slightly thinner and therfore the end product is crispier, more delicate waffles.

This rectangular shaped waffle machine is very popular in restaurants, however it is also perfect for restaurant buffets, cafes and kiosks.

CE

Whether served as a dessert with sugar, drizzled in chocolate or caramel, or served as a savoury meal with eggs, bacon and cheese, waffles really are a delicous treat.

Bakes two  $\times$  16  $\times$  8  $\times$  1.5 cm waffles every two minutes.

## Specifications

230 V / 2,2 Kw Thermostat 50-300°C Stainless Steel Casing Uncoated Cast Iron Plates Digital Timer Pilot Light Makes Two Waffles I Year Limited Warranty

CE, ROHS CERTIFIED WEEE DE61709673

#### Dimensions

Waffle: 16 x 8 x 1.5 cm Baker: 31 x 34 x 25 cm Weight: 22 Kg Dimensional Shipping Weight: 22 Kg External Box : 51 x 42 x 46 cm