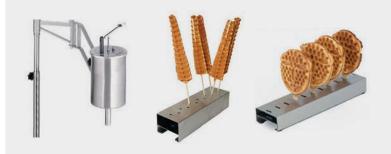

# SEPHRA® Optional Accessories

### Waffle Mix Dispenser

Waffle Mix Dispenser for use with a Waffle Maker. Made from food grade stainless steel, it is easy to clean and hard wearing. Convenient dough-dispenser for baking without making a mess.

## Waffle Tables

With these stainless steel table stands you can display your ready to serve waffles in an appealing manner.

These table stands have a spacing to hold upto twelve waffles, and with your machine able to churn out four waffles a minute, your business will never be short of sweet tasting treats.