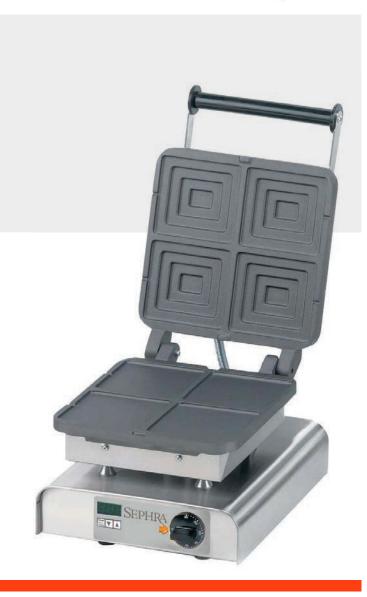

The Sandwich Waffle Maker is perfect from restaurant, buffets and kiosks, it gives you the option for toasting four sandwiches at once. Whether sweet or savoury this is a truly unique machine.

Use with our Waffle Mix to create a fantastic sandwich waffle filled with chocolate, fruit or anything else you choose.

# Specifications

230 V / 2,2 Kw Thermostat 50-300°C Stainless Steel Casing Non Stick Coated Aluminum Plates Digital Timer Pilot Light Make Four Shaped Waffles I Year Limited Warranty

CE, ROHS CERTIFIED WEEE DE61709673

## **Dimensions**

Waffle Plates:  $15 \times 12.5 \times 2.3$  cm Baker:  $31 \times 34 \times 25$  cm

Weight: 22 Kg

Dimensional Shipping Weight: 22 Kg External Box :  $51 \times 42 \times 46$  cm