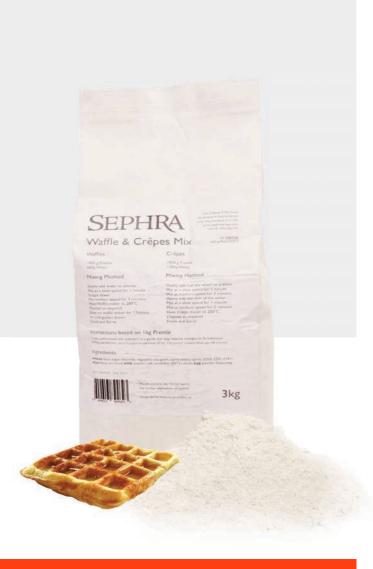

## Waffle Ready Mix - 3Kg Bag

Bake your sunny waffles directly in front of your customers in a time of little as one minute. With the easy-to-use 'Waffle Ready Mix': Just mix it with water and you'll have delicious waffles your customers just cant get enough of.