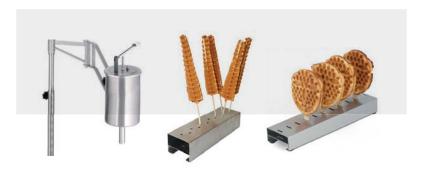

# SEPHRA® Optional Accessories

## Waffle Mix Dispenser

Waffle Mix Dispenser for use with a Waffle Maker. Made from food grade stainless steel, it is easy to clean and hard wearing. Convenient dough-dispenser, for baking without making a mess.

### Waffle Tables

With these stainless steel table stands you can display your ready to serve waffles in an appealing manner.

These table stands have a spacing to hold upto twelve waffles, and with your machine able to churn out four waffles a minute, your business will never be short of sweet tasting treats.